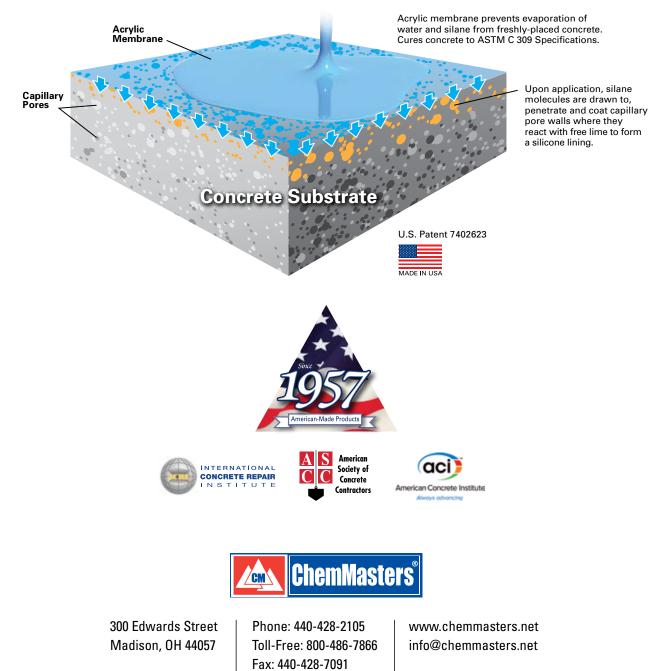

All of our one step cures with penetrating silane sealers are produced with high performance acrylic resins that promote the complete hydration of freshly placed concrete to achieve its full design strength and durability, meeting the curing efficiency specifications of ASTM C309. The penetrating silane reacts within the concrete to create long-lasting protection against the ravages of water, deicing chemicals and chloride ion absorption on concrete and rebar. ChemMasters Silencure<sup>™</sup> and Silencure<sup>™</sup> A are intended for use on freshly placed concrete and meet most state DOT performance specifications for NCHRP 244, Series II and Series IV. Certi-Vex<sup>®</sup> Guard Clear and Certi-Vex<sup>®</sup> Guard Clear AIM are both high gloss products suitable for use as both a cure for new concrete or as a sealer for existing concrete, including decorative. Silencure<sup>™</sup> SRT is a water-based version for use on many surface finishes.

ChemMasters 1 Step Cure & Seals contain an integral silane sealer that penetrates deeply into concrete pores and capillaries where it reacts to form a water repellent silicone for long-term protection against damage caused by freeze/thaw cycles and deicing chemicals. Cure your concrete and add a Silane Shield for enhanced durability, all in one application.