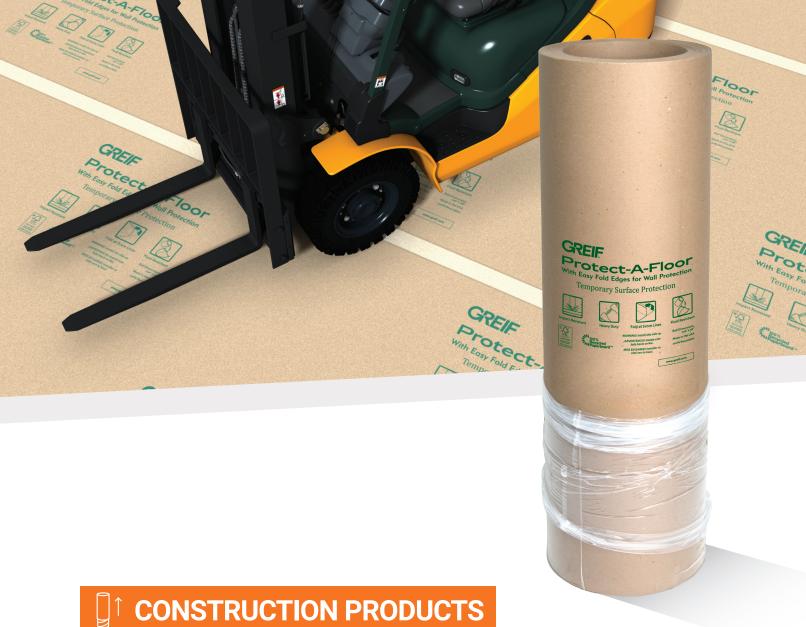

## Protect-A-Floor

## **Temporary Surface Protection with** Easy Fold Edges for Wall Protection

Strength and durability where you need it most. Temporary surface protection guards against water, paint, mud and more.

www.greif.com

Protects All Types of Surfaces: Wood, Tile, Concrete, Colored Concrete, Marble, Terrazzo and Stone, Saving Costly Damage Repairs

## **FEATURES:**

- Each roll is scored 4" from the edge. Simply fold the edge up at the score line and place against wall or surface for optimal protection.
- Fluid Resistant Technology will not be damaged by spills.
- Made with 100% recycled paperboard.
- ✓ Available in 38" x 100' rolls.
- ✓ .046" thickness.
- Protect-A-Floor protection rolls are individually packaged for maximum protection from the elements throughout the job site lifecycle.
- Size customization available.
- Made in the U.S.
- The only supplier of paperboard temporary surface protection that controls the total manufacturing process of the product.
- Private label printing available.