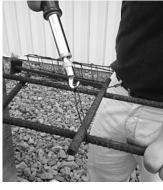

### <u>STEP 1:</u>

**STEP 2:** 

wires tightly.

Insert the hook of the tool into both loops of the tie wire.

Pull straight back on the tool to twist the