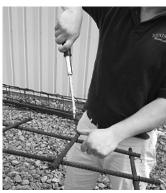

#### STEP 3:

If the wire needs further tightening, allow the tool to recoil/reload, and pull again to create more twists. Repeat as needed.