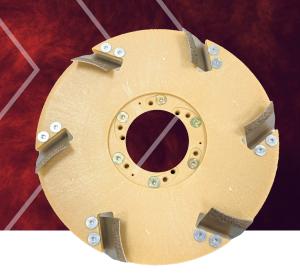

## MASTIC DEMONTM

## **POWERFUL REMOVAL**

The Mastic Demon™ is for speedy, easy removal of even the toughest coatings from concrete floors, including mastic, glue, adhesive, thin-set, paint, epoxy and more. Efficient and effective, the Mastic Demon™ leaves behind an improved surface profile.

Removes mastic, glue, adhesives, and coatings up to 30% faster without the use of dangerous chemicals.

Enhanced cutting power with 75% larger blades that include increased diamond content that leaves behind an improved surface profile.

Boosts productivity with newly designed angled blades, created to cut and eject debris faster and more efficiently.

Avoids build-up on blades and completes jobs faster.

Before

After