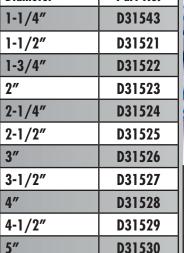

3 advantage to provide faster cutting and longer life. Aggressive segment design grips the surface to prevent slippage for faster hole starting. ARIX<sup>TM</sup> technology gives you maximum productivity with the lowest nescible sect per job. Diamonds are

with the lowest possible cost per job. Diamonds are individually placed in strategic positions to maximize cutting performance.

Works equally well in reinforced concrete, cinder block, concrete block, and brick. Turbo style segments to offer superior drilling speed

#### FEATURES

- Masonry and reinforced concrete with re-bar
- Fast speed and long life
- Drills Quartzite Underground Enclosures With Ease

#### TECH SPECS

- 5/8-11 Treads
- 9" Usable drilling depth
- .135" Segment height



### C-34 ARIX Short Dry Bit Diameter Part No.









08/04/2022