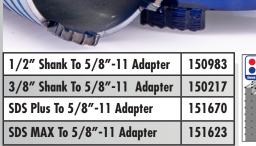

advantage to provide faster cutting and longer life. Aggressive segment design grips the surface to prevent slippage for faster hole starting. ARIX<sup>TM</sup> technology gives you maximum productivity with the lowest nescible sect per job. Diamonds are

with the lowest possible cost per job. Diamonds are individually placed in strategic positions to maximize cutting performance.

Works equally well in reinforced concrete, cinder block, concrete block, and brick. Turbo style segments to offer superior drilling speed

#### FEATURES

- Masonry and reinforced concrete with re-bar
- Fast speed and long life
- Drills Quartzite Underground Enclosures With Ease

#### TECH SPECS

- 5/8-11 Treads
- 9" Usable drilling depth
- .135" Segment height



### C-34 ARIX Short Dry Bit Diameter Part No.









08/04/2022