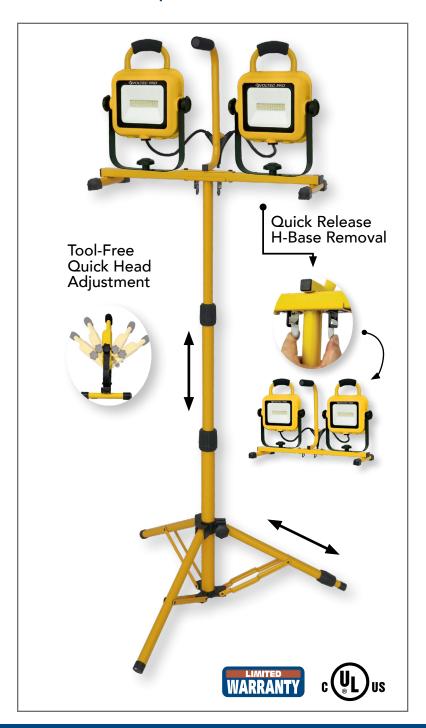

## **FEATURES**

- High Power LED with Superior Brightness
- 50,000 Hour LED Life Span
- Extendable Tripod
- Extendable Tripod Leg Adjustment
- 2 in 1 Feature with Removable H-Base
- Quick-Release H-Base Removal
- Quick-Head Adjustment
- On/Off Switches
- Rugged Die Cast Aluminum Housing
- Jobsite Tough

## **SPECIFICATIONS**

- 8,800 Lumen
- 88 Watt (2ea 44Watt)
- Tool-Free Quick Head Adjustment
- Removable H-Base
- Extendable Tripod
- Tripod Extension Leg for Balance
- 5ft, 18/3 AWG, SJTW Cord
- Maximum Height 70"
- 5-15 Plug
- (2) On/Off Switches
- Rugged Die Cast Aluminum Housing
- cULus Approval